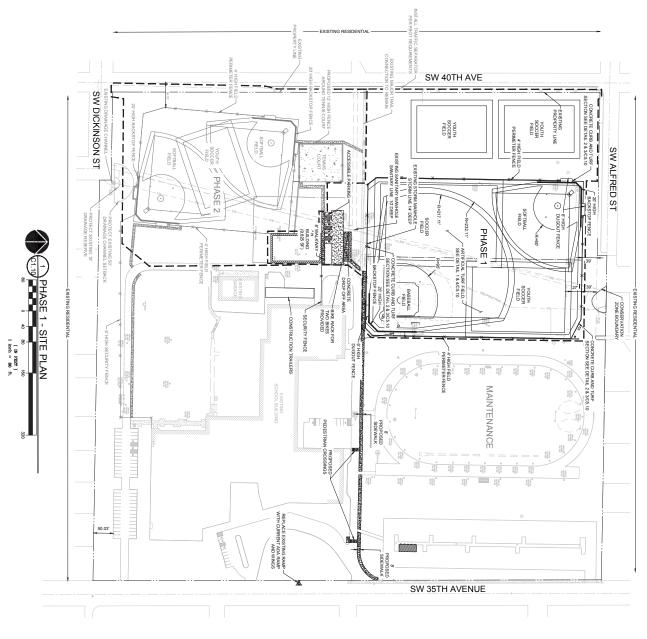

Two phases of improvements are proposed:

- Phase 1: Install synthetic turf on the existing baseball/softball/soccer field in the northwest part of the site. Two existing youth soccer fields to the west of this field will remain grass. New field lighting is proposed for the baseball/softball/soccer field, and the applicant proposes evening use of this field until as late as 10pm (with scheduled events ending at 9:30pm). Existing spectator seating around this field would remain, but no new spectator seating is proposed, and no voice amplification system is proposed. Phase 1 also includes a new 6-space parking lot and a new 9,825-square-foot building for storage and batting cages to the south of the improved sports field.
- Phase 2: Regrade two existing soccer fields in the southwest part of the site with natural turf or synthetic turf to accommodate overlapping softball and soccer fields. No field lights, spectator seating, or voice amplification equipment are proposed for this area. Phase 2 also includes two new tennis courts to the west of the new parking area and building from Phase 1.

For Zoning Code in effect Post August 1, 2021

CONDITIONAL USE MASTER PLAN

SITE DATA

REFER TO "NCU" SHEET FOR SITE AND PARKING DATA

SITE NOTES

ANY OF THE EXISTING OR PROPOSED FIELDS CAN BE USED FOR ORGANIZED SPORTS

MACKENZIE

PORTLAND PUBLIC SCHOOLS

PHASE 1 - SITE PLAN

CHECKED BY: RJH
SHEET:

C1.10

JOB NO. 2210283.00

BES RESPONSE - 05/08/2023

20035000FWWKSSCYNL283C110DWSC1.10 MFP 08/08/23 10-48 120
LU 22-185273 CU MS AD Exhibit C-1