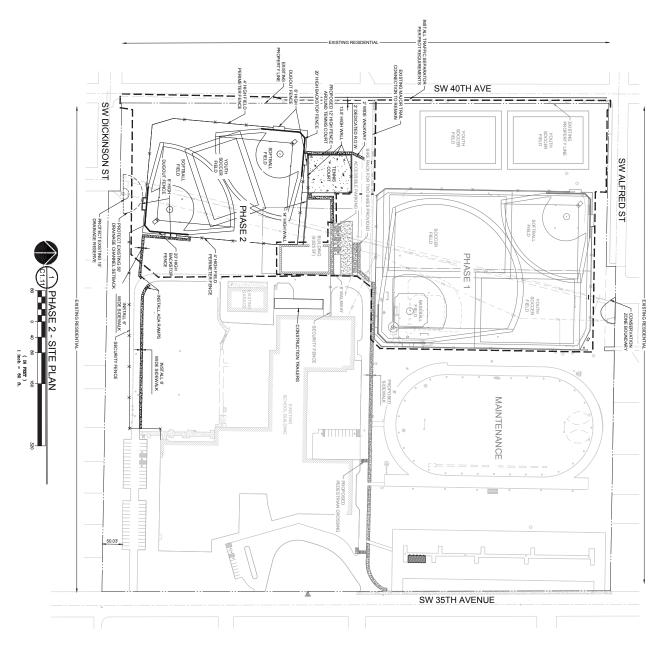

Two phases of improvements are proposed:

- Phase 1: Install synthetic turf on the existing baseball/softball/soccer field in the northwest part of the site. Two existing youth soccer fields to the west of this field will remain grass. New field lighting is proposed for the baseball/softball/soccer field, and the applicant proposes evening use of this field until as late as 10pm (with scheduled events ending at 9:30pm). Existing spectator seating around this field would remain, but no new spectator seating is proposed, and no voice amplification system is proposed. Phase 1 also includes a new 6-space parking lot and a new 9,825-square-foot building for storage and batting cages to the south of the improved sports field.
- Phase 2: Regrade two existing soccer fields in the southwest part of the site with natural turf or synthetic turf to accommodate overlapping softball and soccer fields. No field lights, spectator seating, or voice amplification equipment are proposed for this area. Phase 2 also includes two new tennis courts to the west of the new parking area and building from Phase 1.

SITE DATA

REFER TO "NCU" SHEET FOR SITE AND PARKING DATA

BES RESPONSE - 05/08/2023 221085000FAVMASSCIVILESS-C111 DWS C1.11 IMP 08/08/23 10:49 1:30
LU 22-185273 CU MS AD Exhibit C-2

JOB NO. **2210283.00** 

C1.11

CHECKED BY: RJH
SHEET:

PHASE 2 - SITE PLAN

WASKENZIE. PORTLAND PUBLIC SCHOOLS

CONDITIONAL USE
MASTER PLAN

|    |       |                                                                                                                                                                                                                                                                                                                                                                                                                                                                                                                                                                                                                                                                                                                                                                                                                                                                                                                                                                                                                                                                                                                                                                                                                                                                                                                                                                                                                                                                                                                                                                                                                                                                                                                                                                                                                                                                                                                                                                                                                                                                                                                                |        | 300                         |        | 150                |                      | و [                            |     |
|----|-------|--------------------------------------------------------------------------------------------------------------------------------------------------------------------------------------------------------------------------------------------------------------------------------------------------------------------------------------------------------------------------------------------------------------------------------------------------------------------------------------------------------------------------------------------------------------------------------------------------------------------------------------------------------------------------------------------------------------------------------------------------------------------------------------------------------------------------------------------------------------------------------------------------------------------------------------------------------------------------------------------------------------------------------------------------------------------------------------------------------------------------------------------------------------------------------------------------------------------------------------------------------------------------------------------------------------------------------------------------------------------------------------------------------------------------------------------------------------------------------------------------------------------------------------------------------------------------------------------------------------------------------------------------------------------------------------------------------------------------------------------------------------------------------------------------------------------------------------------------------------------------------------------------------------------------------------------------------------------------------------------------------------------------------------------------------------------------------------------------------------------------------|--------|-----------------------------|--------|--------------------|----------------------|--------------------------------|-----|
|    |       |                                                                                                                                                                                                                                                                                                                                                                                                                                                                                                                                                                                                                                                                                                                                                                                                                                                                                                                                                                                                                                                                                                                                                                                                                                                                                                                                                                                                                                                                                                                                                                                                                                                                                                                                                                                                                                                                                                                                                                                                                                                                                                                                |        |                             |        | 1:150              | SCALE IN FEET 1: 150 | SCALE                          |     |
|    |       | THE RESERVE OF THE PARTY OF THE |        |                             |        |                    |                      |                                |     |
| 7  | 0     | 333                                                                                                                                                                                                                                                                                                                                                                                                                                                                                                                                                                                                                                                                                                                                                                                                                                                                                                                                                                                                                                                                                                                                                                                                                                                                                                                                                                                                                                                                                                                                                                                                                                                                                                                                                                                                                                                                                                                                                                                                                                                                                                                            | 73     |                             |        | TOTALS             |                      |                                | 10  |
|    | 00    | _                                                                                                                                                                                                                                                                                                                                                                                                                                                                                                                                                                                                                                                                                                                                                                                                                                                                                                                                                                                                                                                                                                                                                                                                                                                                                                                                                                                                                                                                                                                                                                                                                                                                                                                                                                                                                                                                                                                                                                                                                                                                                                                              | 5 2    | TLC-LED-1500                |        | q                  | 89                   | D D                            | н   |
|    | 00    | -                                                                                                                                                                                                                                                                                                                                                                                                                                                                                                                                                                                                                                                                                                                                                                                                                                                                                                                                                                                                                                                                                                                                                                                                                                                                                                                                                                                                                                                                                                                                                                                                                                                                                                                                                                                                                                                                                                                                                                                                                                                                                                                              | 4 2    | TLC-LED-1500                |        | 9                  | 80                   | Ω                              |     |
|    | 00    | +                                                                                                                                                                                                                                                                                                                                                                                                                                                                                                                                                                                                                                                                                                                                                                                                                                                                                                                                                                                                                                                                                                                                                                                                                                                                                                                                                                                                                                                                                                                                                                                                                                                                                                                                                                                                                                                                                                                                                                                                                                                                                                                              | 9 2    | TLC-BT-575<br>TLC-LED-1500  |        | 2 0                | 80                   | 2 2                            |     |
|    | 000   |                                                                                                                                                                                                                                                                                                                                                                                                                                                                                                                                                                                                                                                                                                                                                                                                                                                                                                                                                                                                                                                                                                                                                                                                                                                                                                                                                                                                                                                                                                                                                                                                                                                                                                                                                                                                                                                                                                                                                                                                                                                                                                                                | 6 2 0  | TLC-BT-575<br>TLC-LED-1500  |        | 2                  | 2                    | 2 8                            | ,   |
| ** | 00    | _                                                                                                                                                                                                                                                                                                                                                                                                                                                                                                                                                                                                                                                                                                                                                                                                                                                                                                                                                                                                                                                                                                                                                                                                                                                                                                                                                                                                                                                                                                                                                                                                                                                                                                                                                                                                                                                                                                                                                                                                                                                                                                                              | w N    | TLC-LED-1500                |        | 0.                 | 90                   | B1-B2                          | 2   |
|    | 000   | _                                                                                                                                                                                                                                                                                                                                                                                                                                                                                                                                                                                                                                                                                                                                                                                                                                                                                                                                                                                                                                                                                                                                                                                                                                                                                                                                                                                                                                                                                                                                                                                                                                                                                                                                                                                                                                                                                                                                                                                                                                                                                                                              | 2 1    | TLC-LED-1200<br>TLC-LED-900 |        |                    | 60                   | A3-A4                          | 2   |
|    | 000   | 2 1 2                                                                                                                                                                                                                                                                                                                                                                                                                                                                                                                                                                                                                                                                                                                                                                                                                                                                                                                                                                                                                                                                                                                                                                                                                                                                                                                                                                                                                                                                                                                                                                                                                                                                                                                                                                                                                                                                                                                                                                                                                                                                                                                          | 2 1 2  | TLC-LED-1200                | 15.48' | c                  | 8                    | A1-A2                          | , , |
|    | OTHER | _                                                                                                                                                                                                                                                                                                                                                                                                                                                                                                                                                                                                                                                                                                                                                                                                                                                                                                                                                                                                                                                                                                                                                                                                                                                                                                                                                                                                                                                                                                                                                                                                                                                                                                                                                                                                                                                                                                                                                                                                                                                                                                                              | POLE / | TYPE                        |        | GRADE<br>ELEVATION | SIZE                 | z                              | QIY |
|    |       |                                                                                                                                                                                                                                                                                                                                                                                                                                                                                                                                                                                                                                                                                                                                                                                                                                                                                                                                                                                                                                                                                                                                                                                                                                                                                                                                                                                                                                                                                                                                                                                                                                                                                                                                                                                                                                                                                                                                                                                                                                                                                                                                | П      | Luminaires                  |        | AREAS SE           | Pole Pole            | EQUIPMENT LIST FOR AREAS SHOWN | Ę   |
|    |       |                                                                                                                                                                                                                                                                                                                                                                                                                                                                                                                                                                                                                                                                                                                                                                                                                                                                                                                                                                                                                                                                                                                                                                                                                                                                                                                                                                                                                                                                                                                                                                                                                                                                                                                                                                                                                                                                                                                                                                                                                                                                                                                                |        |                             |        |                    |                      |                                |     |