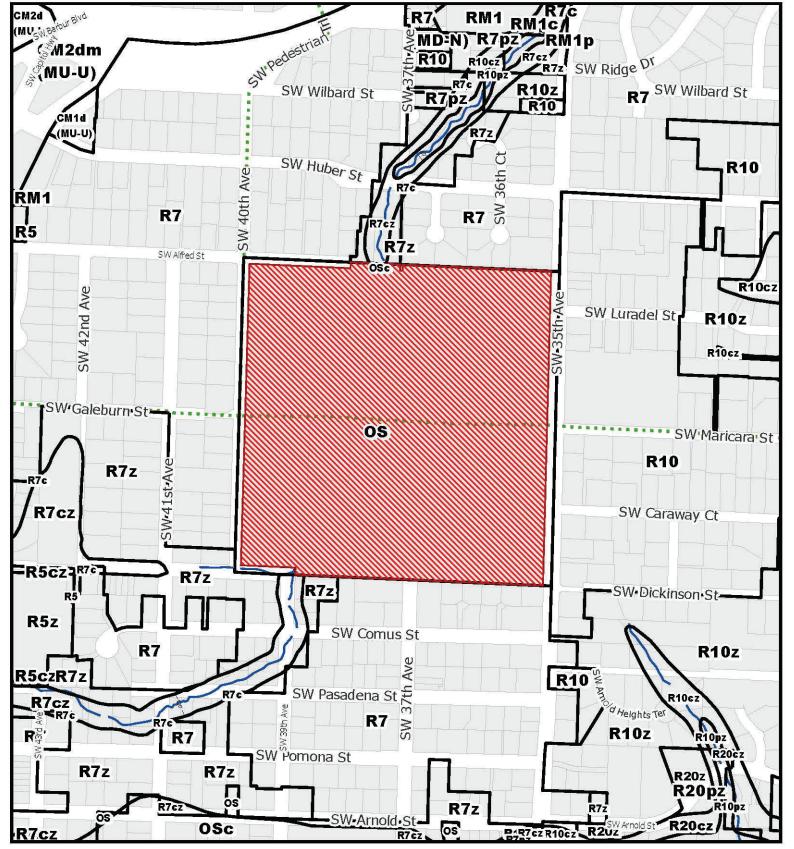

Plan District: None

Zoning: OS/OSc - Open Space base zone with part of the site also within the

Environmental Conservation ("c") overlay zone

CU MS AD - Conditional Use Master Plan Review and Adjustment Review Case Type: Procedure: