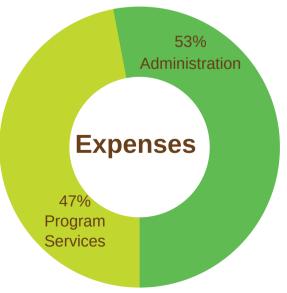

## **Financials**

Fiscal Year is July 1, 2020 - June 30, 2021

| The state of the s |    | 2021   |    | 2020    |
|--------------------------------------------------------------------------------------------------------------------------------------------------------------------------------------------------------------------------------------------------------------------------------------------------------------------------------------------------------------------------------------------------------------------------------------------------------------------------------------------------------------------------------------------------------------------------------------------------------------------------------------------------------------------------------------------------------------------------------------------------------------------------------------------------------------------------------------------------------------------------------------------------------------------------------------------------------------------------------------------------------------------------------------------------------------------------------------------------------------------------------------------------------------------------------------------------------------------------------------------------------------------------------------------------------------------------------------------------------------------------------------------------------------------------------------------------------------------------------------------------------------------------------------------------------------------------------------------------------------------------------------------------------------------------------------------------------------------------------------------------------------------------------------------------------------------------------------------------------------------------------------------------------------------------------------------------------------------------------------------------------------------------------------------------------------------------------------------------------------------------------|----|--------|----|---------|
| Revenue and other support                                                                                                                                                                                                                                                                                                                                                                                                                                                                                                                                                                                                                                                                                                                                                                                                                                                                                                                                                                                                                                                                                                                                                                                                                                                                                                                                                                                                                                                                                                                                                                                                                                                                                                                                                                                                                                                                                                                                                                                                                                                                                                      |    |        |    |         |
| Grants                                                                                                                                                                                                                                                                                                                                                                                                                                                                                                                                                                                                                                                                                                                                                                                                                                                                                                                                                                                                                                                                                                                                                                                                                                                                                                                                                                                                                                                                                                                                                                                                                                                                                                                                                                                                                                                                                                                                                                                                                                                                                                                         |    | 9,065  |    | 89,368  |
| Partner Funds                                                                                                                                                                                                                                                                                                                                                                                                                                                                                                                                                                                                                                                                                                                                                                                                                                                                                                                                                                                                                                                                                                                                                                                                                                                                                                                                                                                                                                                                                                                                                                                                                                                                                                                                                                                                                                                                                                                                                                                                                                                                                                                  |    | 23,961 |    | 28,660  |
| Fiscal Admin Fees                                                                                                                                                                                                                                                                                                                                                                                                                                                                                                                                                                                                                                                                                                                                                                                                                                                                                                                                                                                                                                                                                                                                                                                                                                                                                                                                                                                                                                                                                                                                                                                                                                                                                                                                                                                                                                                                                                                                                                                                                                                                                                              |    | 11,442 |    | -       |
| Contributions                                                                                                                                                                                                                                                                                                                                                                                                                                                                                                                                                                                                                                                                                                                                                                                                                                                                                                                                                                                                                                                                                                                                                                                                                                                                                                                                                                                                                                                                                                                                                                                                                                                                                                                                                                                                                                                                                                                                                                                                                                                                                                                  |    | 455    |    | 3,107   |
| Interest Income                                                                                                                                                                                                                                                                                                                                                                                                                                                                                                                                                                                                                                                                                                                                                                                                                                                                                                                                                                                                                                                                                                                                                                                                                                                                                                                                                                                                                                                                                                                                                                                                                                                                                                                                                                                                                                                                                                                                                                                                                                                                                                                |    | 78     |    | 126     |
| Total Revenue and other support                                                                                                                                                                                                                                                                                                                                                                                                                                                                                                                                                                                                                                                                                                                                                                                                                                                                                                                                                                                                                                                                                                                                                                                                                                                                                                                                                                                                                                                                                                                                                                                                                                                                                                                                                                                                                                                                                                                                                                                                                                                                                                | \$ | 45,001 | \$ | 121,261 |
| Expenses                                                                                                                                                                                                                                                                                                                                                                                                                                                                                                                                                                                                                                                                                                                                                                                                                                                                                                                                                                                                                                                                                                                                                                                                                                                                                                                                                                                                                                                                                                                                                                                                                                                                                                                                                                                                                                                                                                                                                                                                                                                                                                                       |    |        |    |         |
| Program Services                                                                                                                                                                                                                                                                                                                                                                                                                                                                                                                                                                                                                                                                                                                                                                                                                                                                                                                                                                                                                                                                                                                                                                                                                                                                                                                                                                                                                                                                                                                                                                                                                                                                                                                                                                                                                                                                                                                                                                                                                                                                                                               |    |        |    |         |
| Restoration/Riparian                                                                                                                                                                                                                                                                                                                                                                                                                                                                                                                                                                                                                                                                                                                                                                                                                                                                                                                                                                                                                                                                                                                                                                                                                                                                                                                                                                                                                                                                                                                                                                                                                                                                                                                                                                                                                                                                                                                                                                                                                                                                                                           |    | 14,074 |    | 27,444  |
| Outreach                                                                                                                                                                                                                                                                                                                                                                                                                                                                                                                                                                                                                                                                                                                                                                                                                                                                                                                                                                                                                                                                                                                                                                                                                                                                                                                                                                                                                                                                                                                                                                                                                                                                                                                                                                                                                                                                                                                                                                                                                                                                                                                       |    | 1,580  |    | 9,473   |
| Total program services                                                                                                                                                                                                                                                                                                                                                                                                                                                                                                                                                                                                                                                                                                                                                                                                                                                                                                                                                                                                                                                                                                                                                                                                                                                                                                                                                                                                                                                                                                                                                                                                                                                                                                                                                                                                                                                                                                                                                                                                                                                                                                         |    | 15,654 |    | 36,917  |
| Supporting Services                                                                                                                                                                                                                                                                                                                                                                                                                                                                                                                                                                                                                                                                                                                                                                                                                                                                                                                                                                                                                                                                                                                                                                                                                                                                                                                                                                                                                                                                                                                                                                                                                                                                                                                                                                                                                                                                                                                                                                                                                                                                                                            |    |        |    |         |
| Administration                                                                                                                                                                                                                                                                                                                                                                                                                                                                                                                                                                                                                                                                                                                                                                                                                                                                                                                                                                                                                                                                                                                                                                                                                                                                                                                                                                                                                                                                                                                                                                                                                                                                                                                                                                                                                                                                                                                                                                                                                                                                                                                 |    | 33,122 |    | 27,232  |
| Total Expenses                                                                                                                                                                                                                                                                                                                                                                                                                                                                                                                                                                                                                                                                                                                                                                                                                                                                                                                                                                                                                                                                                                                                                                                                                                                                                                                                                                                                                                                                                                                                                                                                                                                                                                                                                                                                                                                                                                                                                                                                                                                                                                                 | \$ | 48,776 | \$ | 64,149  |
| Not assets and of pariod                                                                                                                                                                                                                                                                                                                                                                                                                                                                                                                                                                                                                                                                                                                                                                                                                                                                                                                                                                                                                                                                                                                                                                                                                                                                                                                                                                                                                                                                                                                                                                                                                                                                                                                                                                                                                                                                                                                                                                                                                                                                                                       | \$ | 67 626 | \$ | 76 400  |
| Net assets, end of period                                                                                                                                                                                                                                                                                                                                                                                                                                                                                                                                                                                                                                                                                                                                                                                                                                                                                                                                                                                                                                                                                                                                                                                                                                                                                                                                                                                                                                                                                                                                                                                                                                                                                                                                                                                                                                                                                                                                                                                                                                                                                                      | Φ  | 67,626 | Ф  | 76,408  |

In 2020, TCWC received reimbursement from a large multi-year grant, and overall our funding structures remain sound.

7% - Fiscal Admin Fees 2% - Contributions & Fundraising

Program Services breakdown: 37% Restoration & Riparian; 10% Outreach