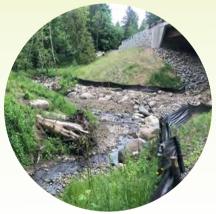

In our fall 2020 Science Talk, US Fish & Wildlife Services' Brook Silver shared the long-term Tryon Creek fish monitoring study results (tryoncreek.org/usfws2020) and BES' Chad Smith shared about fish passage barriers and the Boones Ferry culvert project.

This long-awaited fish passage barrier removal project improved wildlife and pedestrian passage at the confluence of Arnold Creek with the main stem of Tryon Creek under Boones Ferry Road, and was implemented by the Bureau of Environmental Services. In Fall 2020 we were one of several partners able to walk through the active project area and, in Spring 2021 we coordinated with Friends of Tryon Creek and Oregon Parks & Recreation District for a community planting in the project area.