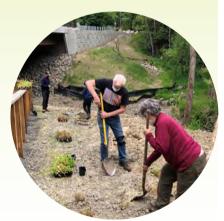

This long-awaited fish passage barrier removal project improved wildlife and pedestrian passage at the confluence of Arnold Creek with the main stem of Tryon Creek under Boones Ferry Road, and was implemented by the Bureau of Environmental Services. In Fall 2020 we were one of several partners able to walk through the active project area and, in Spring 2021 we coordinated with Friends of Tryon Creek and Oregon Parks & Recreation District for a community planting in the project area.