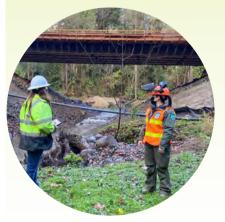

In our fall 2020 Science Talk, US Fish & Wildlife Services' Brook Silver shared the long-term Tryon Creek fish monitoring study results (tryoncreek.org/usfws2020) and BES' Chad Smith shared about fish passage barriers and the Boones Ferry culvert project.

This long-awaited fish passage barrier removal project improved wildlife and pedestrian passage at the confluence of Arnold Creek with the main stem of Tryon Creek under Boones Ferry Road, and was implemented by the Bureau of Environmental Services. In Fall 2020 we were one of several partners able to walk through the active project area and, in Spring 2021 we coordinated with Friends of Tryon Creek and Oregon Parks & Recreation District for a community planting in the project area.