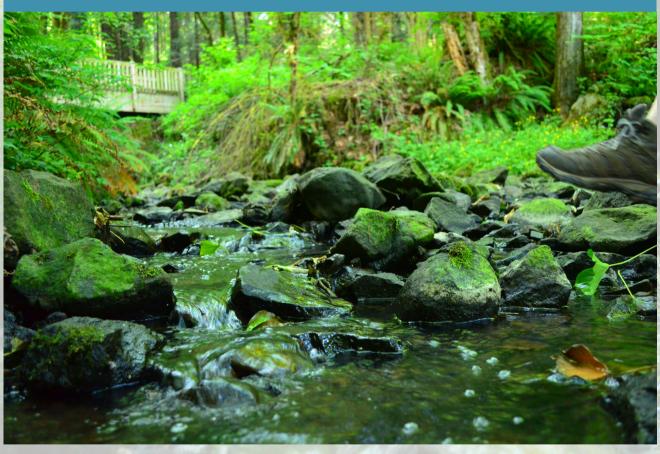

#### **Riparian Restoration on private properties**

Through riparian restoration projects, invasive plant species were removed and native plants installed in their stead. Native plants support insects and pollinators, birds and other wildlife; additionally, trees' root systems provide better erosion control. These projects support a healthy riparian ecosystem.

#### **Nettle Creek**

TCWC implements riparian restoration in the Nettle Creek subwatershed through the City of Lake Oswego's Habitat Enhancement Program. In Fall of 2020, TCWC folded into the project the final two properties along a 700 foot stretch of Nettle Creek upstream of the Tryon Creek State Natural Area.