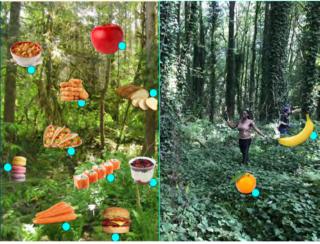

From our Watershed 101 Workshop for 4th graders: In two forest photos, each plant species we could spot was given a blue dot; various food items were added to each, illustrating the importance of keeping forest systems clear of invasive plants, in order to provide food sources for wildlife.