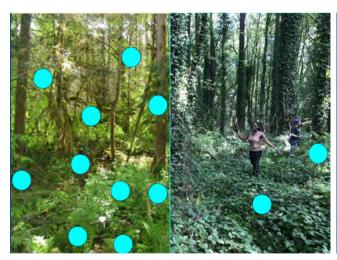

From our Watershed 101 Workshop for 4th graders: In two forest photos, each plant species we could spot was given a blue dot; various food items were added to each, illustrating the importance of keeping forest systems clear of invasive plants, in order to provide food sources for wildlife.